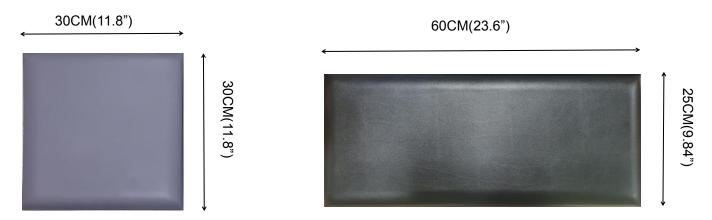

#### **Series Two**

Material: PU leather + Sponge + Aluminum film + centrifugal paper

Size:30\*30CM or 25\*60CM; Thickness:3CM

**Color**: White, Grey, Black or customized color

**Carton Size:** 30\*30cm :61\*31\*25cm, G.W:4.5kgs 20pcs/ctn

25\*60cm:61\*39\*27cm, G.W:4.2kgs 12pcs/ctn

Wendy Fu whatsapp:0086-15888309657 Email:sales3@xiankesolar.com