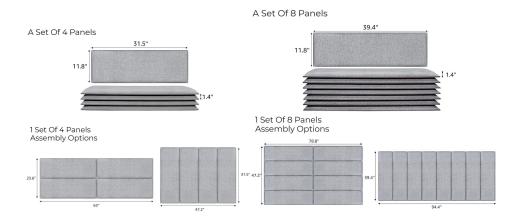

#### Series One

Material :PU leather +Sponge +PVC Panel

Size:30\*80CM or 30\*100CM; Thickness:2.5CM

**Color**: White, Grey or customized color **Package**: 8pcs/Carton

Carton Size: 30\*80cm:87\*32\*37cm, G.W:13.5kgs

30\*100cm:108\*32\*37cm,G.W:17.5kgs

Leather/Fabric MOQ:120pcs=15CARTONS (Velvet MOQ for 300 pieces / color)

**HS CODE**:3925900000

Stunning Impact-This PU leather padded upholstered wall panel gives you an amazing décor effe ct, it can be used as headboard, accent wall, or focus piece etc for both commercial and residential Package Detail-Each box includes 8 panels of sized 31.5"x11.8" which enough to fit Twin, Full, Queen and King sized headboards. All mounting hardware included in package.