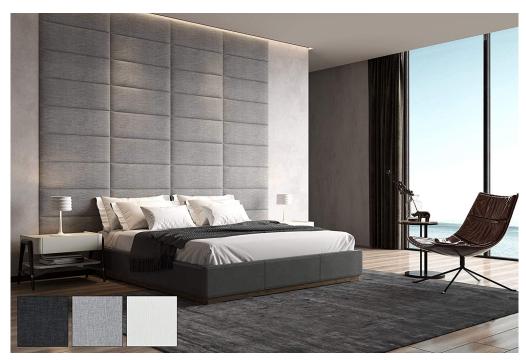

# **Application**

Wendy Fu whatsapp: 0086-15888309657 Email: sales3@xiankesolar.com

Stunning Impact-This PU leather padded upholstered wall panel gives you an amazing décor effe ct, it can be used as headboard, accent wall, or focus piece etc for both commercial and residential Package Detail-Each box includes 8 panels of sized 31.5"x11.8" which enough to fit Twin, Full, Queen and King sized headboards. All mounting hardware included in package.