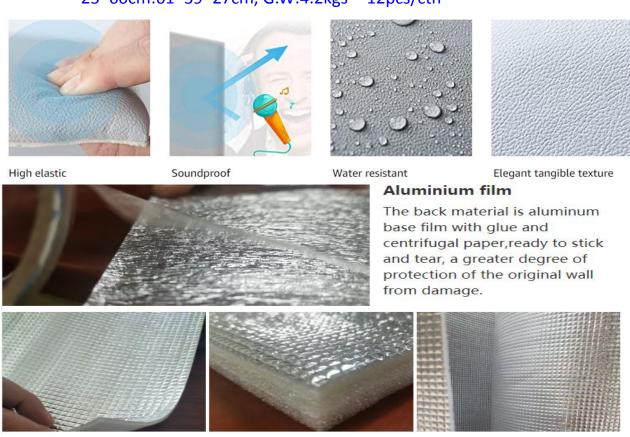

Superior Construction- It's constructed with fire rated PU leather, quality sponge and pvc backboard. The elegant finishes of leather and high-rebound sponge creates an ideal backdrop for bedding and shams of many styles and a comfortable cushion

Sound Insulation-With the structure of the panel, it has good capacity of sound insulation. It can be used in recording studio, home theater, meeting room, office etc. where noise reduction is necessary.

#### **Series Two**

Material: PU leather + Sponge + Aluminum film + centrifugal paper

Size:30\*30CM or 25\*60CM; Thickness:3CM

**Color**: White, Grey, Black or customized color

**Carton Size:** 30\*30cm :61\*31\*25cm, G.W:4.5kgs 20pcs/ctn