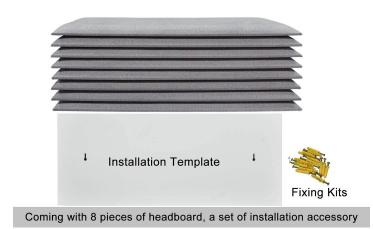

#### Series One

Material :PU leather +Sponge +PVC Panel

Size:30\*80CM or 30\*100CM; Thickness:2.5CM

**Color**: White, Grey or customized color **Package**: 8pcs/Carton

Carton Size: 30\*80cm:87\*32\*37cm, G.W:13.5kgs

30\*100cm:108\*32\*37cm,G.W:17.5kgs

Leather/Fabric MOQ:120pcs=15CARTONS (Velvet MOQ for 300 pieces / color)

**HS CODE**:3925900000

Stunning Impact-This PU leather padded upholstered wall panel gives you an amazing décor effe ct, it can be used as headboard, accent wall, or focus piece etc for both commercial and residential Package Detail-Each box includes 8 panels of sized 31.5"x11.8" which enough to fit Twin, Full, Queen and King sized headboards. All mounting hardware included in package.