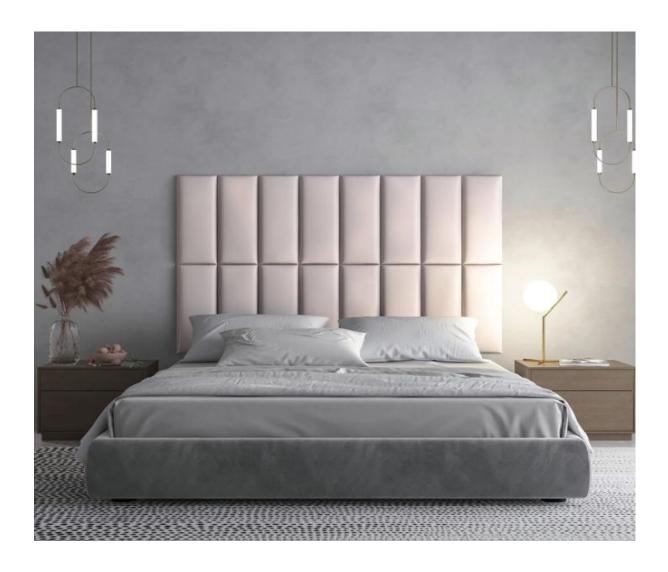

# **Application**

Wendy Fu whatsapp: 0086-15888309657 Email: sales3@xiankesolar.com

#### About this item

Removable-This revolutionizing way of installation making the job easy, fun and fast. No glue, ta pe, nail those messy stuffs involved. No space wasting. It allows reassembling when it's necessary, which greatly reduce the cost of home improving while moving frequently.

Stunning Impact-This PU leather padded upholstered wall panel gives you an amazing décor effe ct, it can be used as headboard, accent wall, or focus piece etc for both commercial and residential Package Detail-Each box includes 8 panels of sized 31.5"x11.8" which enough to fit Twin, Full, Queen and King sized headboards. All mounting hardware included in package.