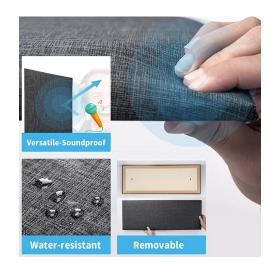

#### About this item

Removable-This revolutionizing way of installation making the job easy, fun and fast. No glue, ta pe, nail those messy stuffs involved. No space wasting. It allows reassembling when it's necessary, which greatly reduce the cost of home improving while moving frequently.

Stunning Impact-This PU leather padded upholstered wall panel gives you an amazing décor effe ct, it can be used as headboard, accent wall, or focus piece etc for both commercial and residential Package Detail-Each box includes 8 panels of sized 31.5"x11.8" which enough to fit Twin, Full, Queen and King sized headboards. All mounting hardware included in package.

Superior Construction- It's constructed with fire rated PU leather, quality sponge and pvc backboard. The elegant finishes of leather and high-rebound sponge creates an ideal backdrop for bedding and shams of many styles and a comfortable cushion

Sound Insulation-With the structure of the panel, it has good capacity of sound insulation. It can be used in recording studio, home theater, meeting room, office etc. where noise reduction is necessary.