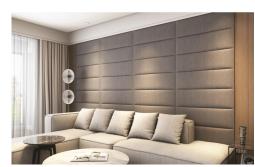

# **Application**

Wendy Fu whatsapp: 0086-15888309657 Email: sales3@xiankesolar.com

Stunning Impact-This PU leather padded upholstered wall panel gives you an amazing décor effe ct, it can be used as headboard, accent wall, or focus piece etc for both commercial and residential Package Detail-Each box includes 8 panels of sized 31.5"x11.8" which enough to fit Twin, Full, Queen and King sized headboards. All mounting hardware included in package.