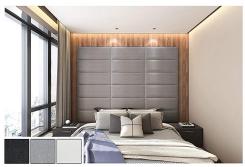

# **Application**

Wendy Fu whatsapp: 0086-15888309657 Email: sales3@xiankesolar.com

Stunning Impact-This PU leather padded upholstered wall panel gives you an amazing décor effe ct, it can be used as headboard, accent wall, or focus piece etc for both commercial and residential Package Detail-Each box includes 8 panels of sized 31.5"x11.8" which enough to fit Twin, Full, Queen and King sized headboards. All mounting hardware included in package.