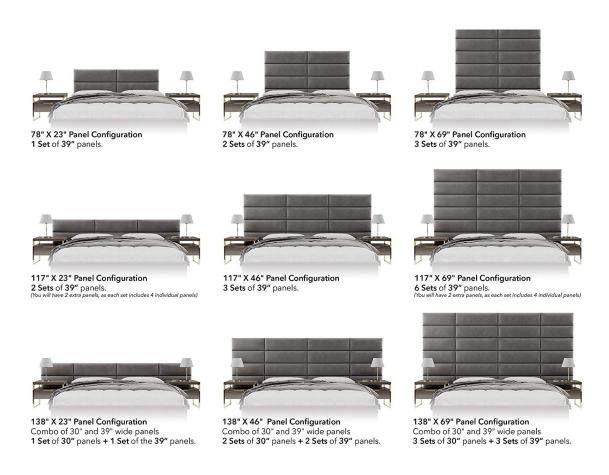

Stunning Impact-This PU leather padded upholstered wall panel gives you an amazing décor effe ct, it can be used as headboard, accent wall, or focus piece etc for both commercial and residential Package Detail-Each box includes 8 panels of sized 31.5"x11.8" which enough to fit Twin, Full, Queen and King sized headboards. All mounting hardware included in package.