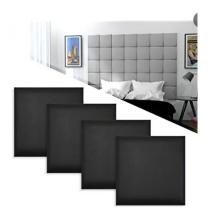

# **Application**

Wendy Fu whatsapp: 0086-15888309657 Email: sales3@xiankesolar.com

#### About this item

Removable-This revolutionizing way of installation making the job easy, fun and fast. No glue, ta pe, nail those messy stuffs involved. No space wasting. It allows reassembling when it's necessary, which greatly reduce the cost of home improving while moving frequently.

Stunning Impact-This PU leather padded upholstered wall panel gives you an amazing décor effe ct, it can be used as headboard, accent wall, or focus piece etc for both commercial and residential Package Detail-Each box includes 8 panels of sized 31.5"x11.8" which enough to fit Twin, Full, Queen and King sized headboards. All mounting hardware included in package.

Superior Construction- It's constructed with fire rated PU leather, quality sponge and pvc backboard. The elegant finishes of leather and high-rebound sponge creates an ideal backdrop for bedding and shams of many styles and a comfortable cushion

Sound Insulation-With the structure of the panel, it has good capacity of sound insulation. It can be used in recording studio, home theater, meeting room, office etc. where noise reduction is necessary.